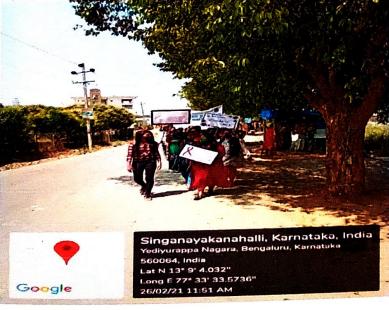

## "CANCER AWARENESS" CAMPAIGN AT SINGANAYAKANAHALLI

Report on- "Cancer Awareness"

Dated -26-02-2021

## <u>Committee/s involved: Ayush Health Care Club and Community Orientation Club in</u> association with Gram Panchayat Singanayakana Halli

Each year, February 4<sup>th</sup> is observed as "World Cancer Day" in order to raise awareness of cancer and to encourage its prevention, detection, and treatment. To commemorate the "World Cancer Day" "Ayush-Health Care Club" and COC of Dr. N.S.A.M First Grade College in association with Gram Panchayat Singanayakana Halli carried out a rally on 26th February, Friday 2021 on "Cancer Awareness at Singanayakana Halli village. A day before student's made placards on Cancer awareness for the rally. Thirty Nine First semester B.Com students participated in the rally along with faculty members and also Gram Panchayat members.

Krishnasagara, Karnataka, India Unnamed Road, Bengaluru, Karnataka 560064, India Lat N 13° 8' 30.2856" Long E 77° 32' 41.46" 26/02/21 10.21 AM

26/02/21 12:03 PM

Bengaluru, Karnataka, India Unnamed Road, Yeddyurappa Nagar, Bengaluru, Karnataka 560064, India Lat N 13° 9' 5.184" Long E 77° 33' 39 1716" 26/02/21 12:09 PM