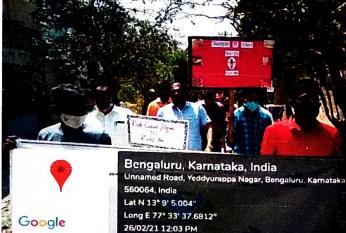

## "CANCER AWARENESS" CAMPAIGN AT SINGANAYAKANAHALLI

Report on- "Cancer Awareness"

Dated -26-02-2021

## <u>Committee/s involved: Ayush Health Care Club and Community Orientation Club in</u> association with Gram Panchayat Singanayakana Halli

Each year, February 4<sup>th</sup> is observed as "World Cancer Day" in order to raise awareness of cancer and to encourage its prevention, detection, and treatment. To commemorate the "World Cancer Day" "Ayush-Health Care Club" and COC of Dr. N.S.A.M First Grade College in association with Gram Panchayat Singanayakana Halli carried out a rally on 26th February, Friday 2021 on "Cancer Awareness at Singanayakana Halli village. A day before student's made placards on Cancer awareness for the rally. Thirty Nine First semester B.Com students participated in the rally along with faculty members and also Gram Panchayat members.

Krishnasagara, Karnataka, India Unnamed Road, Bengaluru, Karnataka 560064, India Lat N 13° 8' 30.2856" Long E 77° 32' 41.46" 26/02/21 10.21 AM

26/02/21 12:03 PM

Bengaluru, Karnataka, India Unnamed Road, Yeddyurappa Nagar, Bengaluru, Karnataka 560064, India Lat N 13° 9' 5.184" Long E 77° 33' 39 1716" 26/02/21 12:09 PM