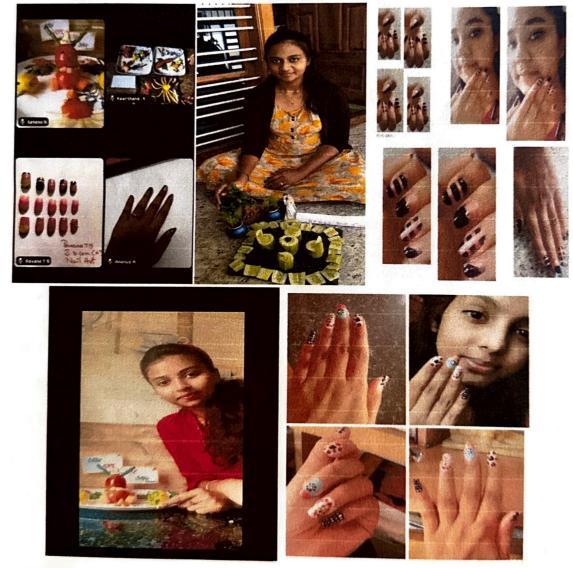

## Dr. N.S.A.M First Grade College Krishnarajapura, Bengaluru-89 Report on Nail Art and Vegetables and Fruits Carving Competitions

The Kala Koushalya 2020-21 (Cultural Committee) had conducted Nail Art and Vegetables and Fruits carving competitions through virtual plat form on 31<sup>st</sup> May 2021.

There were 15 students participated in these two competitions from both streams of B.Com and BBA. Nail art is a creative art. In this competition, students learn new styles, designs, and an attractive way of presenting their nails in different forms.

Students learn artistic expression and develop their creativity through this competition. The purpose of fruit and vegetable carving is to make food more attractive, more appetizing, and also likeable to eat.