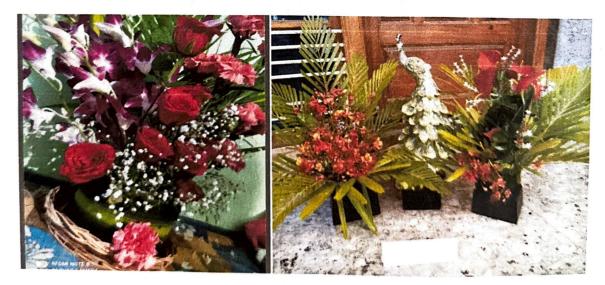

## Dr. N.S.A.M First Grade College Krishnarajapura, Bengaluru-89 Report on Hair Style and Ikebana Competitions

The Kala Koushalya 2020-21 (Cultural Committee) had conducted Hair Style and Ikebana Competitions through virtual plat form on 14th June, 2021.

The students made the flower arrangement on the lines of Japanese art. This competition brought out the innovative skills of the students.

24

14 14 F(204) PRIVICIPAL

Dr.N.S.A.M. First Grade College Sy No..21, Krishnarajapura Village Shivakote (P) Hesaraghatta Hobli, Yelahanka, Bangalore-560 089