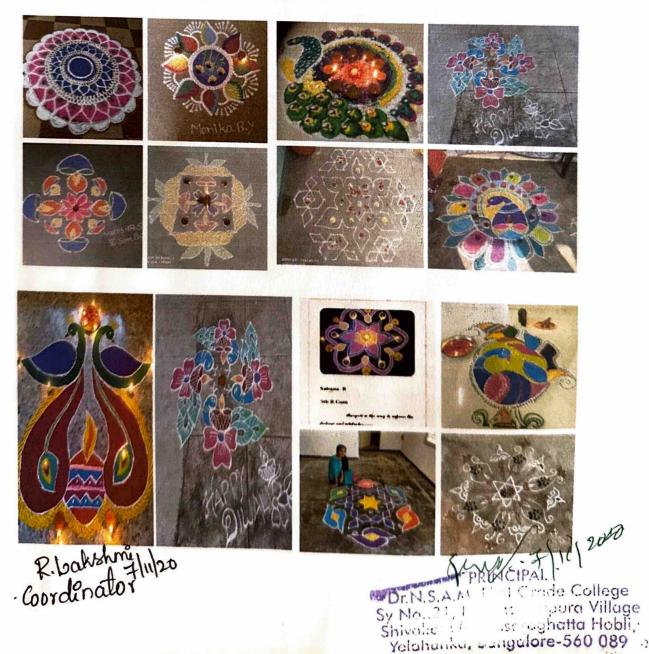

## **Report on Intra Class Virtual Rangoli Competition**

The Kala Koushalaya 2020-21 (Cultural Committee) has organised Intra class Virtual Rangoli Competition on 7<sup>th</sup> November, 2020 at 2:00pm to 3:00pm with the theme Deepavali.