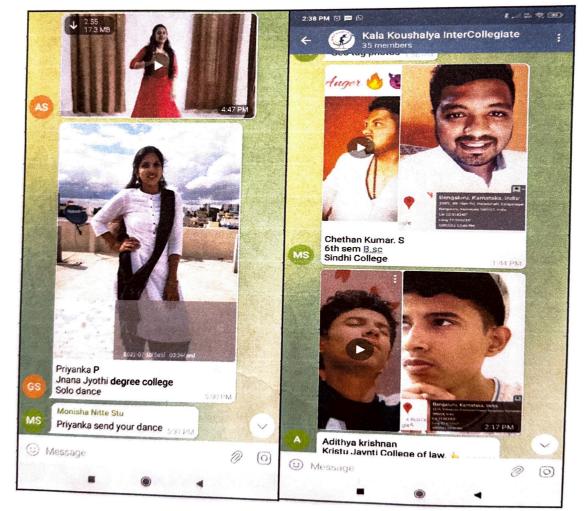

# DR. N.S.A.M. FIRST GRADE COLLEGE Bangalore-89

The Kala Kourshalya Committee conducted 5 days Virtual Inter Collegiate Cultural Extravagza-2021 from 10<sup>th</sup> to 14<sup>th</sup> July. The Committee conducted 4 events to showcase the talents of the students. The events were Solo Dance, Reels, Prank Video and Stand Up Comedy. Around 45 students participated in various events from different colleges.

Prank Videos are the new flavor on social media. So we incorporated prank video also in our event. The dancing talents of the students are showcased through different dance forms based on film songs. Stand up comedy and Reels exhibit their acting talents.