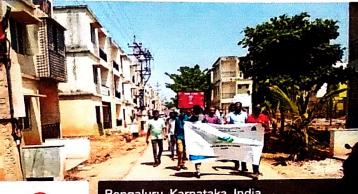

## "CANCER AWARENESS" CAMPAIGN AT SINGANAYAKANAHALLI

Report on- "Cancer Awareness"

Dated -26-02-2021

## <u>Committee/s involved: Ayush Health Care Club and Community Orientation Club in</u> association with Gram Panchayat Singanayakana Halli

Each year, February 4<sup>th</sup> is observed as "World Cancer Day" in order to raise awareness of cancer and to encourage its prevention, detection, and treatment. To commemorate the "World Cancer Day" "Ayush-Health Care Club" and COC of Dr. N.S.A.M First Grade College in association with Gram Panchayat Singanayakana Halli carried out a rally on 26th February, Friday 2021 on "Cancer Awareness at Singanayakana Halli village. A day before student's made placards on Cancer awareness for the rally. Thirty Nine First semester B.Com students participated in the rally along with faculty members and also Gram Panchayat members.

The objective of the rally was to draw attention of the public to know about the cancer causes and promote a better understanding of the disease as well as preventing them to make necessary changes in lifestyle. It is observed in the present scenario that cigarette smoking accounts for about one-third of all types of cancer. Smokeless tobacco such as chewing tobacco and snuff also increases the risk of cancer, especially oral cancers.