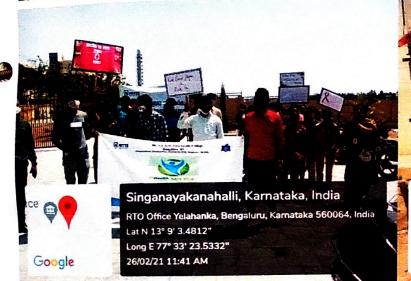

## "CANCER AWARENESS" CAMPAIGN AT SINGANAYAKANAHALLI

Report on- "Cancer Awareness"

Dated -26-02-2021

## <u>Committee/s involved: Ayush Health Care Club and Community Orientation Club in</u> association with Gram Panchayat Singanayakana Halli

Each year, February 4<sup>th</sup> is observed as "World Cancer Day" in order to raise awareness of cancer and to encourage its prevention, detection, and treatment. To commemorate the "World Cancer Day" "Ayush-Health Care Club" and COC of Dr. N.S.A.M First Grade College in association with Gram Panchayat Singanayakana Halli carried out a rally on 26th February, Friday 2021 on "Cancer Awareness at Singanayakana Halli village. A day before student's made placards on Cancer awareness for the rally. Thirty Nine First semester B.Com students participated in the rally along with faculty members and also Gram Panchayat members.

Krishnasagara, Karnataka, India Unnamed Road, Bengaluru, Karnataka 560064, India Lat N 13° 8' 30.2856" Long E 77° 32' 41.46" 26/02/21 10.21 AM

26/02/21 12:03 PM

Bengaluru, Karnataka, India Unnamed Road, Yeddyurappa Nagar, Bengaluru, Karnataka 560064, India Lat N 13° 9' 5.184" Long E 77° 33' 39 1716" 26/02/21 12:09 PM